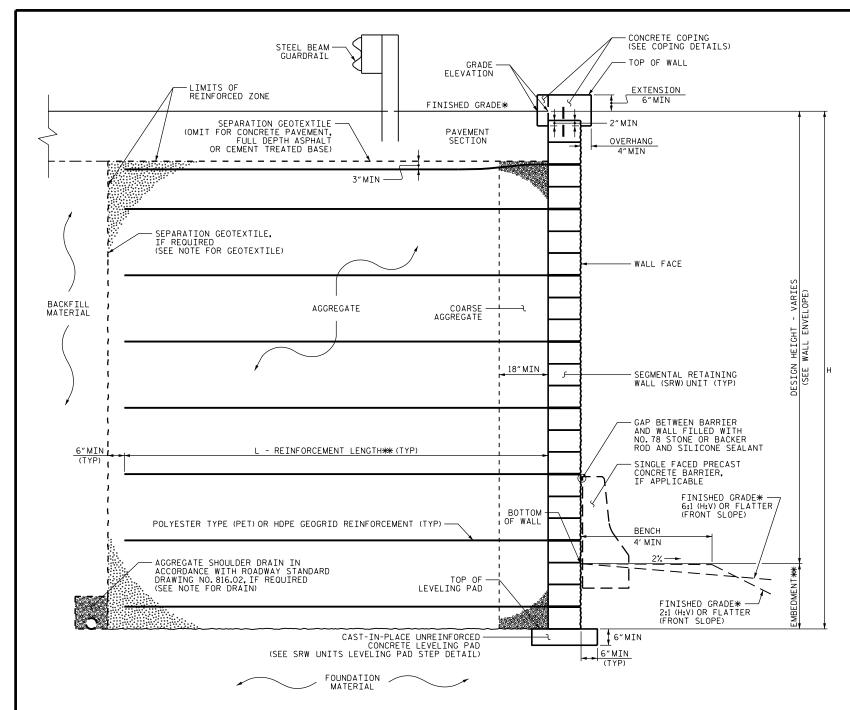

## MSE WALL WITH SRW UNITS - TYPICAL SECTION

\*\*SEE ROADWAY PLANS FOR FINISHED GRADE DETAILS.
\*\*\*SEE MSE RETAINING WALLS PROVISION AND IF APPLICABLE, MSE WALL NOTES FOR EMBEDMENT AND REINFORCEMENT LENGTH REQUIREMENTS.