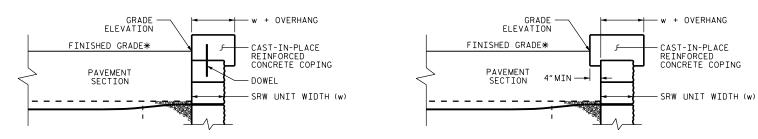

## COPING DETAILS

AT THE CONTRACTOR'S OPTION, CONNECT COPING TO SRW UNITS WITH DOWELS OR EXTEND COPING DOWN BACK OF SRW UNITS.
#SEE ROADWAY PLANS FOR FINISHED GRADE DETAILS.